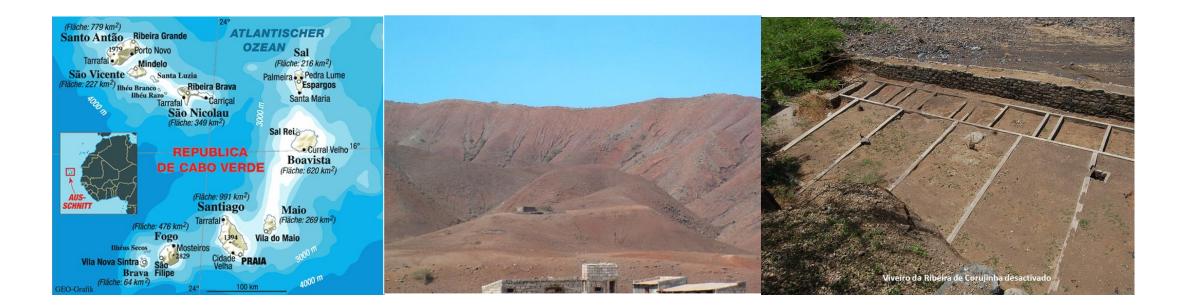

#### **UPF Project in Cape Verde**

Food and Agriculture Organization of the United Nations

fao.org/forestry/urbanforestry

### **UPF Project in Cape Verde - Objectives**

Assess existing UF and gaps to reach minimum tree cover (10 sqm/inh) in four cities

- Build capacity of local actors/stakeholders
- Promote intersectoral coordination
- Improve livelihoods
- Initiate the process towards a national UPF strategy
- Develop an integrated management plan

# Cape Verde UF project

- ES for sustainability and resilience as well as improved wellbeing of urban dwellers are strongly needed
- Urban green spaces are managed by Municipalities, while periurban green spaces are under the national forest service
- Partners include municipalities, Ministries of Agriculture, Education and Environment and NGOs